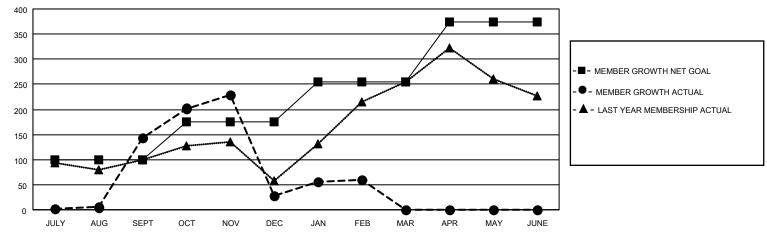

## GOALS AND ACTUAL MEMBERS CUMULATIVE

| DROPPED CLUBS: 7 |     | 57 CLUBS OF 148 ADDED 1 OR<br>MORE NEW MEMBERS | GENDER DISTRIBUTION                   |                                  |  |
|------------------|-----|------------------------------------------------|---------------------------------------|----------------------------------|--|
|                  |     | INIONE INEVVIVIEWIDENS                         | MALE<br>FEMALE                        | 3,105 (66.13%)<br>1,586 (33.78%) |  |
| DROPPED MEMBERS  |     |                                                | NON BINARY PREFER NOT TO ANSWER       | 0 (0.00%)<br>NSWER 4 (0.09%)     |  |
| DECEASED         | 5   |                                                | THE ENTITY TO A MOVIE OF              | (0.0070)                         |  |
| CLUB CANCELLED   | 135 | CLICK HERE FOR CUMULATIVE                      | TOTAL FAMILY UNIT MEMBERS 2,095       |                                  |  |
| OTHER            | 241 | MEMBERSHIP DATA                                |                                       |                                  |  |
| TOTAL            | 381 |                                                | FAMILY MEMBERS PAYING HALF DUES 1,138 |                                  |  |
|                  |     |                                                |                                       |                                  |  |