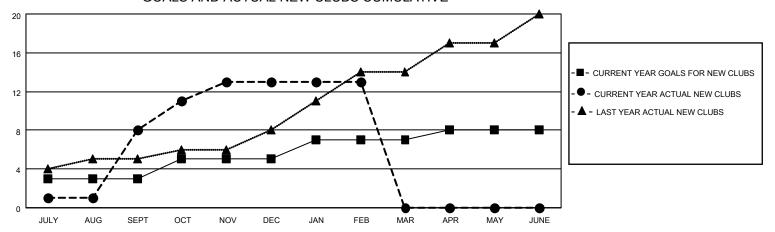

## MONTHLY MEMBERSHIP PROGRESS REPORT

LOCATION INDIA District 322 E Results as of: 2/28/2023

| Clubs RESULTS FOR 2022-2023 |   |   |   | Members RESULTS FOR 2022-2023 |     |     |     |
|-----------------------------|---|---|---|-------------------------------|-----|-----|-----|
|                             |   |   |   |                               |     |     |     |
| JULY/AUG/SEPT               | 3 | 8 | 0 | JULY/AUG/SEPT                 | 100 | 213 | 64  |
| OCT/NOV/DEC                 | 2 | 5 | 6 | OCT/NOV/DEC                   | 75  | 183 | 293 |
| JAN/FEB/MAR                 | 2 | 0 | 1 | JAN/FEB/MAR                   | 80  | 104 | 24  |
| APR/MAY/JUNE                | 1 | 0 | 0 | APR/MAY/JUNE                  | 120 | 0   | 0   |

## GOALS AND ACTUAL NEW CLUBS CUMULATIVE



## GOALS AND ACTUAL MEMBERS CUMULATIVE



| DROPPED CLUBS: 7 |     | 57 CLUBS OF 148 ADDED 1 OR<br>MORE NEW MEMBERS | GENDER DISTRIBUTION                   |                                  |  |
|------------------|-----|------------------------------------------------|---------------------------------------|----------------------------------|--|
|                  |     | INIONE INEVVIVIEWIDENS                         | MALE<br>FEMALE                        | 3,105 (66.13%)<br>1,586 (33.78%) |  |
| DROPPED MEMBERS  |     |                                                | NON BINARY PREFER NOT TO ANSWER       | 0 (0.00%)<br>NSWER 4 (0.09%)     |  |
| DECEASED         | 5   |                                                | THE ENTITY TO A MOVIE OF              | (0.0070)